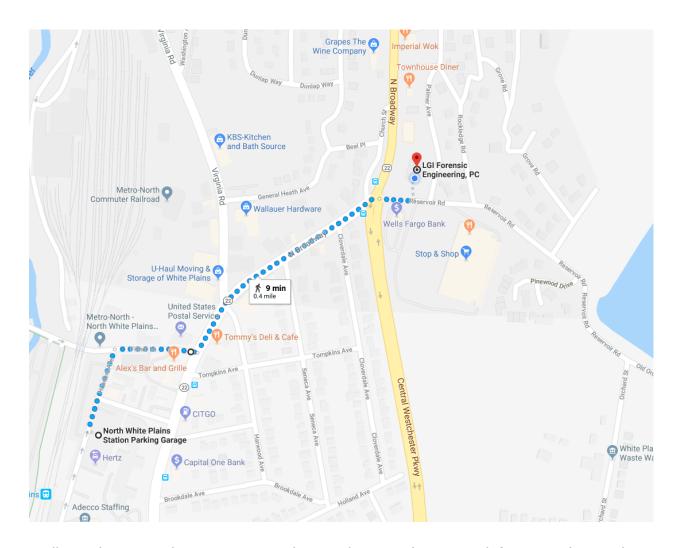

#### **Train Travel:**

LGI Forensic Engineering P.C. is walking distance to the North White Plains stop from the Metro North Railroad Harlem Line – about 9-minute walk

Walk north on Haarlem Avenue., make a right on Fisher Lane, left on North Broadway and then cross over Central Westchester Parkway/N. Broadway to 7 Reservoir Rd.