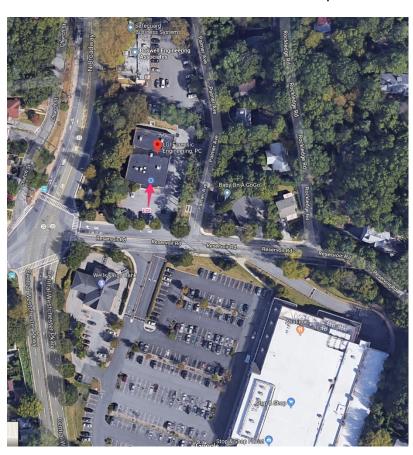

## 7 Reservoir Rd, North White Plains, New York 10603

If using a GPS use White Plains, NY

Office Phone: 914-670-0208 Steve Pietropaolo Cell: 914-714-3723

#### From Westchester County Airport:

After exiting the airport towards Route 120, make a right and go on King Street (Route 120) north for approximately 2 miles and make a left onto Route 22 south. Follow route 22 south along the reservoir into North White Plains where it turns into North Broadway. At the intersection with Central Westchester Parkway stay in the left lane and make a left onto Reservoir Rd. at the Stop & Shop Center. No. 7 is first building on left.